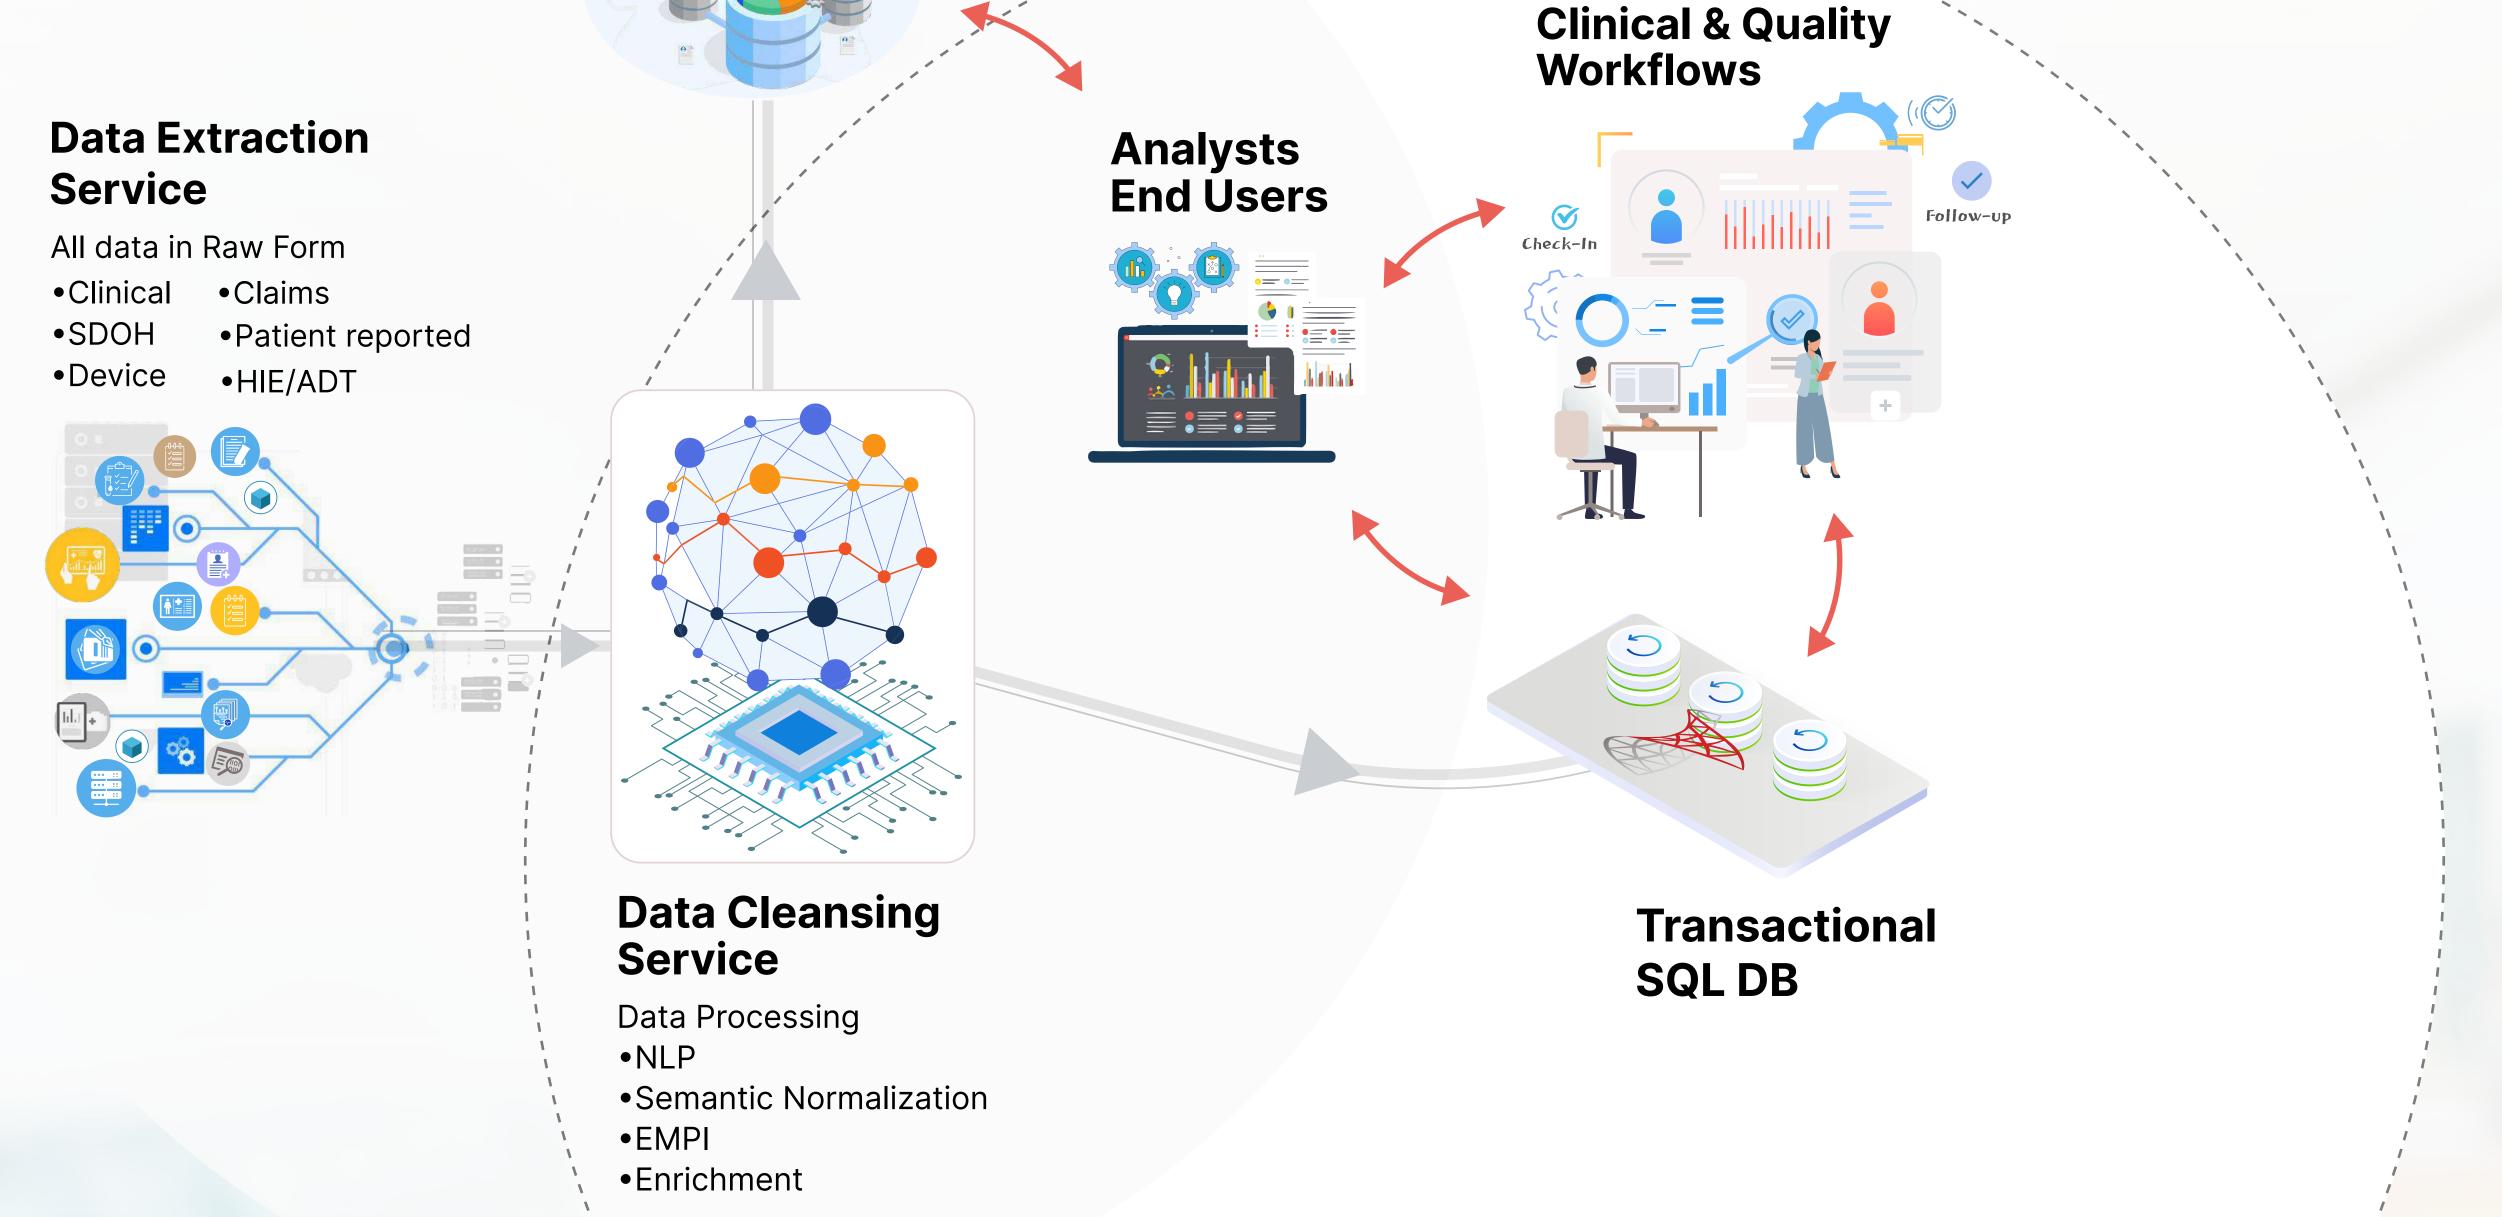

# Transform your ability to Ingest, Curate and Normalize Diverse Data Streams through Persivia Data Cloud

Persivia brings state-of-the-art data cloud solution that empowers you to build an integrated data pipeline to give you complete control over your data. From data extraction to cleansing, enrichment, and decision intelligence, it delivers a structured, dynamic longitudinal patient record that flows through different Clinical & Quality Workflows to improve performance and demonstrate value.

#### Robust Data Extraction

Our data aggregation process takes advantage of both batch and real-time processing to capture data from 100s of sources including clinical, claims, patient-reported, devices, SDOH, HIEs/ADTs and many more.

#### Powerful Data Enrichment

Handle raw, unstructured, and complex data ingested in various formats through a range of techniques including NLP, EMPI, Semantic Normalization, and AI-driven enrichment methods and prepare for analysis.

#### **Data Storage**

A dynamic, intelligent longitudinal patient record created after running through the cleansing service is stored in our Data Lakehouse. We have Parallel feeds to both Data Lake and a SQL Server database.

### Intelligent Analysis & Visualization

- Data science and machine learning platforms for advanced modelling.
- Decision hub for real-time insight into operations
- Information portals (reports and dashboards) for data exploration.
- Conversational AI-based Ad-hoc reporting that accurately translates voice commands into queries