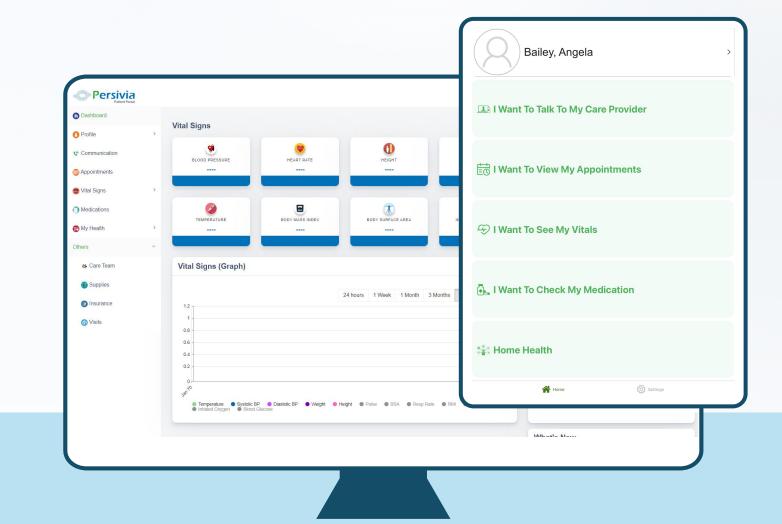

#### **Solution:**

Patient App - Android & IOS

Enables a comprehensive and real-time view of each patient's health and wellness status

Clinical Team communication

Alerts & patient's Prioritization

Patient Enrollment