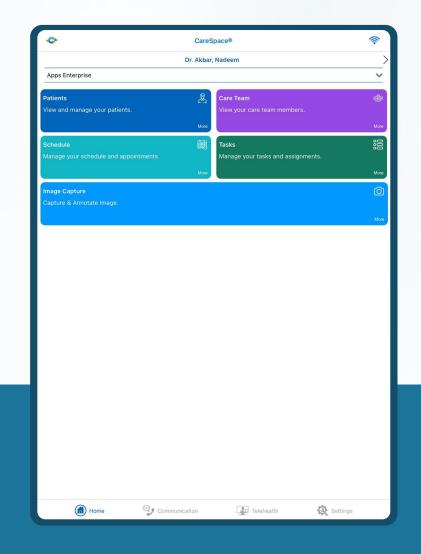

#### **Solution:**

Patient App - Android & IOS

Enables a comprehensive and real-time view of each patient's health and wellness status

Clinical Team communication

Alerts & patient's Prioritization

Patient Enrollment