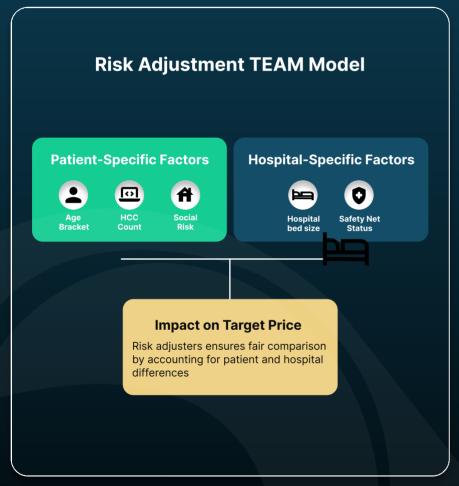

## **Risk Adjustment in the TEAM Model**

Risk adjustment in the TEAM model ensures fair comparison of healthcare providers by accounting for differences in patient populations and hospital characteristics.